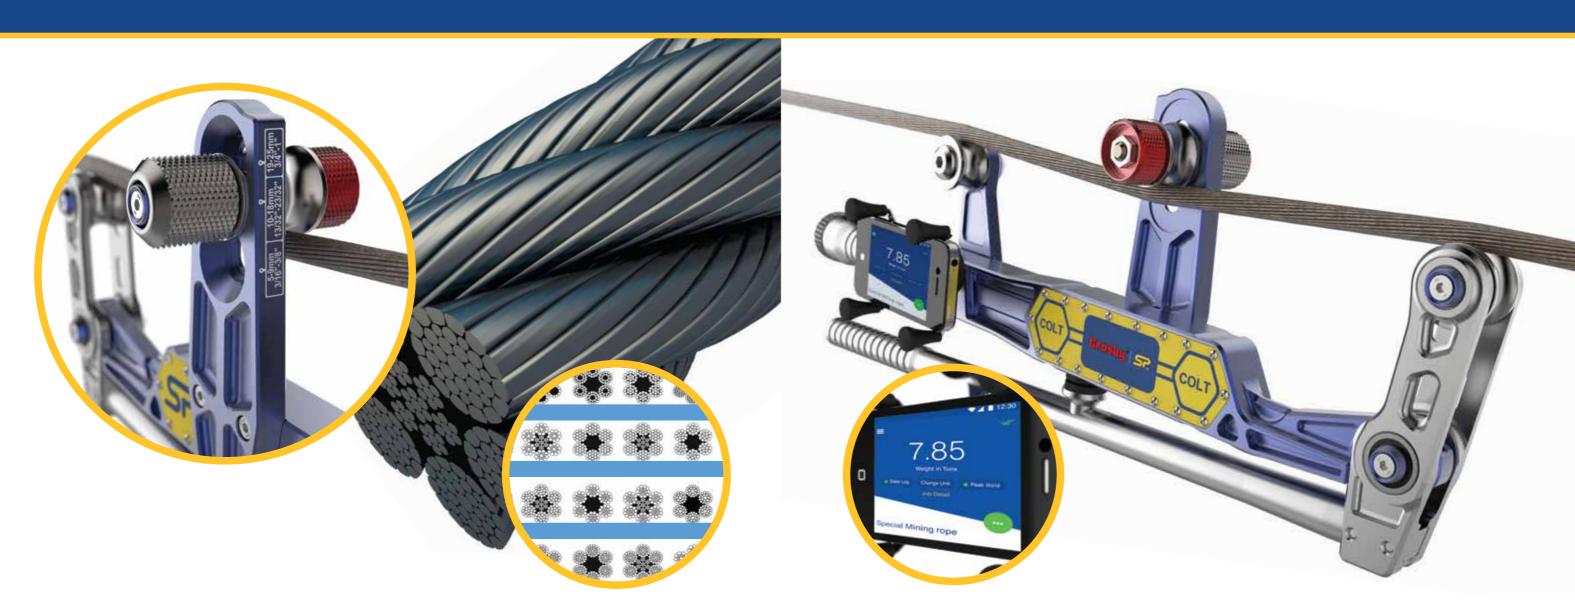

## Straightpoint Clamp On Line Tensionmeter (COLT)

This product has been designed specifically for measuring tension on static lines and includes a state-of-the-art Bluetooth load monitoring app among a myriad of standout features.

The COLT measures tension on wire rope up to 11,000 lbf (lb. force) / 5,000 kgf (kg force) and up to 1 in. / 25mm diameter. It clamps onto pre-tensioned wire ropes, eliminating the need for additional sheaves or tooling, as is the case with alternative solutions. An integral Bluetooth module, meanwhile, transmits tension data wirelessly to any smart device running the Android or iOS app that also contains an infinite wire rope library. Tension in wire ropes can be measured and logged within a few seconds.

Measuring tension of differing wire rope diameters often requires different sheaves to be exchanged, requiring tools and other ancillary equipment. The COLT boasts an integral quick adjustment mechanism, meaning it can be used to measure wire rope diameters from 3/16 in. to 1 in. or 5mm to 25mm. The app wire rope library was launched with around 20 differing rope types but this is continually increasing and the app updated to meet demand.

The COLT features a computer numerical control (CNC) machined aluminium construction with high precision roller bearing pivot; high leverage tensioning arm; auto-locking magnetic handle mechanism for security when installed; and IP67 / NEMA6 waterproofing rating.