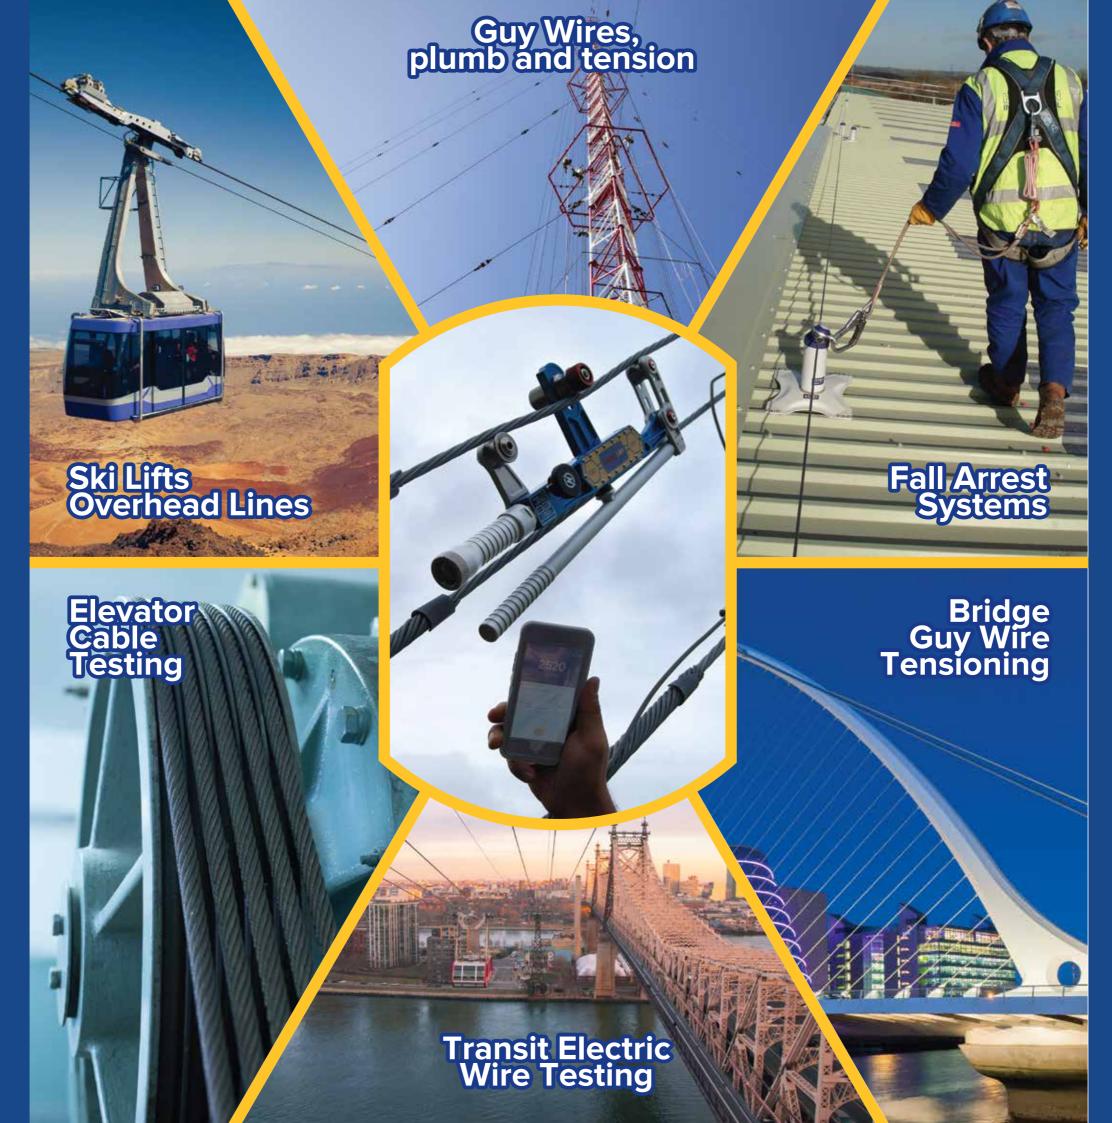

Proud to serve the following industries:

Guy wire plumb and tension Metro and Tram electric wire maintenance **Elevator and Ski lifts cable testing** Fall arrest systems · Median barrier cable tensioning

Typical applications will include tower and stack guy wires; pre-tensioned cable barriers; bridges; elevators; winch rope; overhead electric transit wires; fall arrest systems; aircraft cables; and utilities.

Thank you to Horizon Specialist Contracting for supplying the fall arrest system photograph.