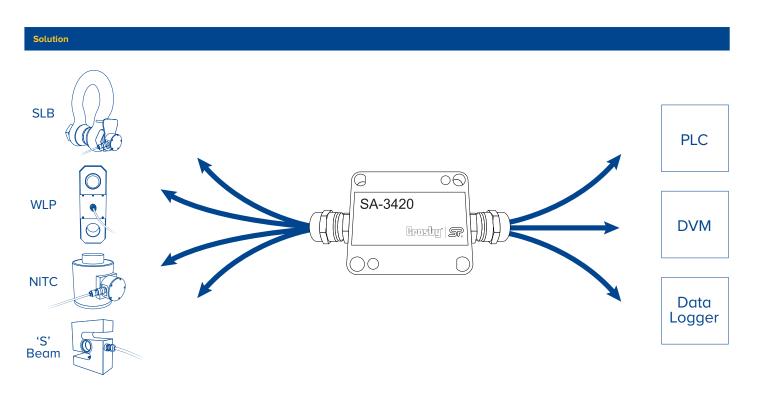

## The SA-3420 external amplifier allows you to convert the output of any of our cabled loadcell products into a three wire 4-20mA analogue output.

The weatherproof enclosure is fitted with stainless steel glands and is suitable for connection to a PLC, data logger or other instrumentation.